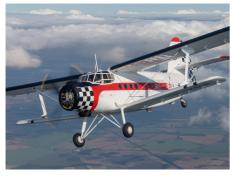

### 7. Aircraft details

Accuracy landing: 3x AN-2, Pilatus PC-6

Style Pilatus: 1x Pilatus PC-6 1x Let L-410 Canopy Formation:

### **Antonov AN-2 specifications**

- Exit speed 70 kts (+/- 5 kts)
- Capacity 12 skydivers
- Left door dimension (H) 141 cm x (W) 90 cm