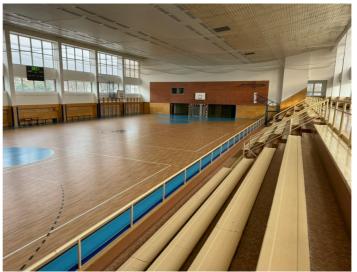

### SPORT FIELD IN THE CENTRE OF PROSTEJOV TOWN FOR ACCURACY LANDING

- Football field
- Basketball field
- Beach volleyball field
- Gymnasium for chillout
- Gymnasium for packing
- Rooms for judges
- Catering restaurant
- Big Screen TV