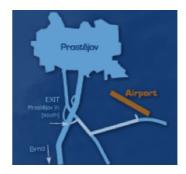

### 3.2 LOCATION OF THE EVENT

JUMP-TANDEM SKYDIVING CENTRE, Letecká 1, 796 01 Prostejov, Czech Republic Airfield area of 750 acres, 3Km<sup>2</sup>

This huge Airfield is surrounded by fields and grassy areas providing plenty of space in case of any outlandings. JUMP-TANDEM SKYDIVING CENTRE is appreciated as one of the safest DZs any competitor has ever experienced.

### 3.3 DETAILS OF ACCESS

The town of Prostějov is easily accessible by highway or by train. The competition site (JUMP-TANDEM CENTRE) is situated near the highway.