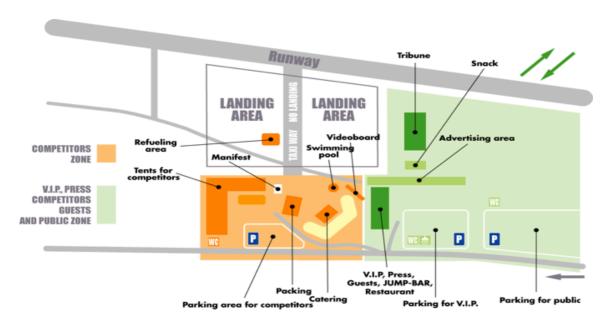

### 3.2 LOCATION OF THE EVENT

JUMP-TANDEM SKYDIVING CENTRE, Letecká 1, 796 01 Prostejov, Czech Republic Airfield area of 750 acres, 3Km<sup>2</sup>

This huge Airfield is surrounded by fields and grassy areas providing plenty of space in case of any outlandings. JUMP-TANDEM SKYDIVING CENTRE is appreciated as one of the safest DZs any competitor has ever experienced.

GPS: 49 26' 42.95" N, 17 7' 51.35" E City center of Prostějov town (50.000 inhabitants) is 3 km from the DZ. SPORT FIELD IN THE CENTRE OF PROSTEJOV TOWN for Accuracy Landing

### **6 DROPZONE FACILITIES**

Competition layout

JUMP-TANDEM facilities can serve as many as 600 skydivers at one time. It consists of the Main Building 970m<sup>2</sup>, Hangar 330m<sup>2</sup> and site buildings 120m<sup>2</sup>. During the competition there will be additional temporary buildings to serve competitors.

### **Fulltime DZ Facilities:**

- Indoor packing 470m2
- Professional rigging service
- Swimming pool
- Observation deck
- Air-conditioned judging rooms
- Play ground
- Hot showers for 400 people + toilets

- VIP rooms
- Media room with computers, fast upload / download Wi-Fi broadband hotspot, printers and copiers
- 4x big DZ TVs
- Fast WiFi 20Mbit up-and download speed Access

LAN electricity and back-up generators electricity in two separate lines (judges and audience) by 2+2 back-up generators and NET power and UPS.