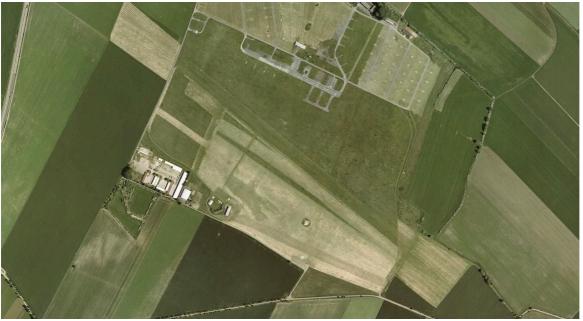

### 3.2 LOCATION OF THE EVENT

JUMP-TANDEM SKYDIVING CENTRE, Letecká 1, 796 01 Prostejov, Czech Republic Airfield area of 750 acres, 3Km<sup>2</sup>

This huge Airfield is surrounded by fields and grassy areas providing plenty of space in case of any outlandings. JUMP-TANDEM SKYDIVING CENTRE is appreciated as one of the safest DZs any competitor has ever experienced.

### **6 DROPZONE FACILITIES**

Competition layout

JUMP-TANDEM facilities can serve as many as 600 skydivers at one time. It consists of the Main Building 970m<sup>2</sup>, Hangar 330m<sup>2</sup> and site buildings 120m<sup>2</sup>. During the competition there will be additional temporary buildings to serve competitors.