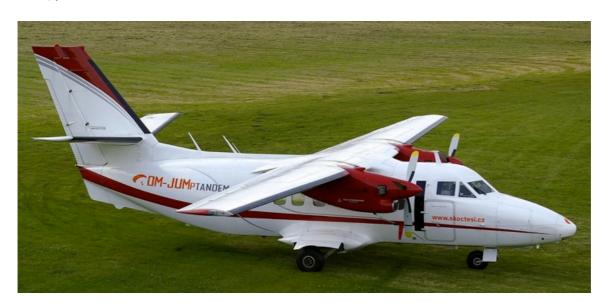

### 7. Aircraft details

Accuracy landing: 3x AN-2, Pilatus PC-6

Style Pilatus: 1x Pilatus PC-6 1x Let L-410 Canopy Formation:

### Let L-410 specifications

- Exit speed 85 kts (+/- 5 kts)
- Capacity 18 skydivers
- Left door dimension (H) 126 cm x (W) 150 cm