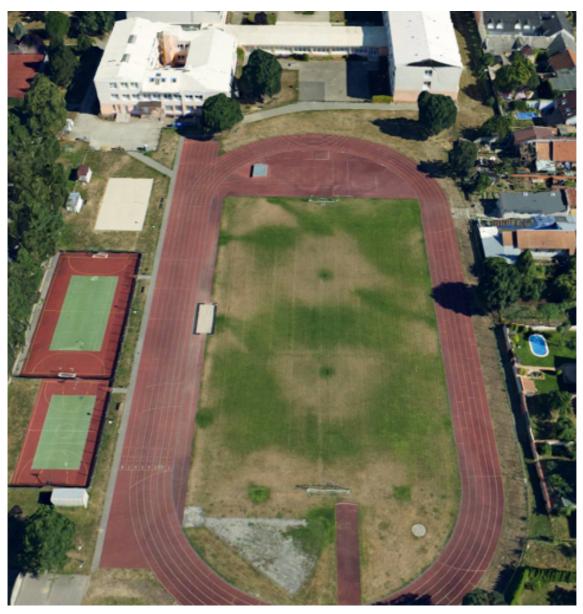

GPS: 49 26' 42.95" N, 17 7' 51.35" E City center of Prostějov town (50.000 inhabitants) is 3 km from the DZ. SPORT FIELD IN THE CENTRE OF PROSTEJOV TOWN for Accuracy Landing

### SPORT FIELD IN THE CENTRE OF PROSTEJOV TOWN FOR ACCURACY LANDING

- Football field
- Basketball field
- Beach volleyball field
- Gymnasium for chillout
- Gymnasium for packing
- Rooms for judges
- Catering restaurant
- Big Screen TV